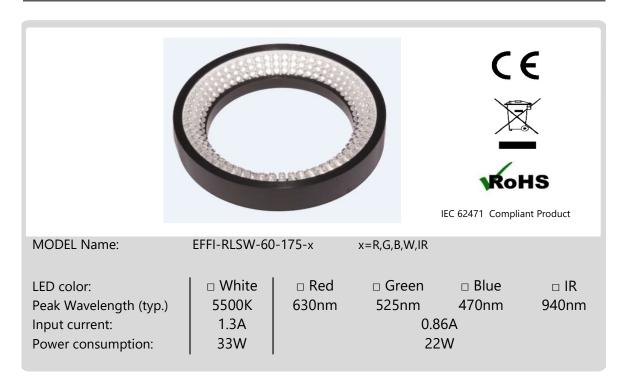

### **CONNECTOR M12**

All the products of the EFFI range are supplied with a 24V DC constant voltage.

| Contact arrangement        | Pin number | Cable color | Designation |
|----------------------------|------------|-------------|-------------|
|                            | 1          | Brown       | + 24 V      |
|                            | 2          | No wire     | n.a.        |
|                            | 3          | Blue        | GND         |
| M12 A-coded Male Connector | 4          | No wire     | n.a.        |