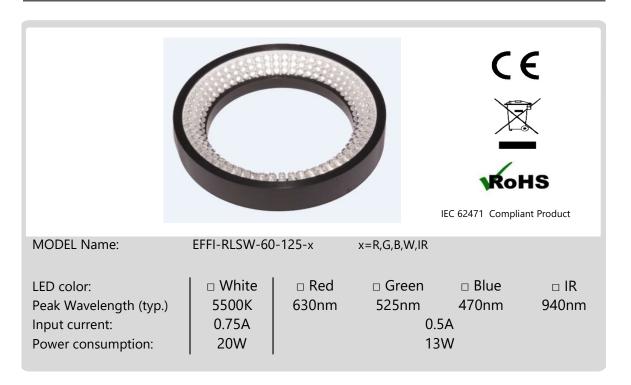

### **CONNECTOR M12**

All the products of the EFFI range are supplied with a 24V DC constant voltage.

| Contact arrangement        | Pin number | Cable color | Designation |
|----------------------------|------------|-------------|-------------|
|                            | 1          | Brown       | + 24 V      |
|                            | 2          | No wire     | n.a.        |
|                            | 3          | Blue        | GND         |
| M12 A-coded Male Connector | 4          | No wire     | n.a.        |