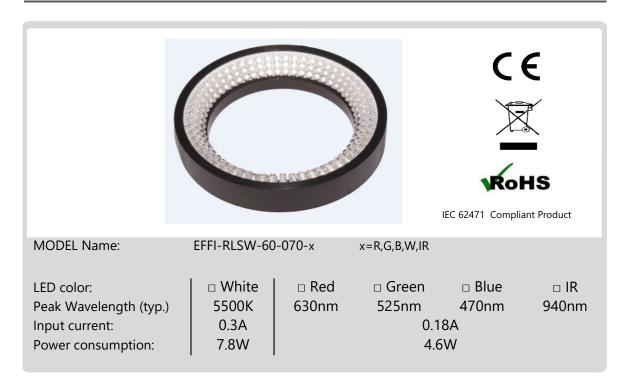

### **CONNECTOR M12**

All the products of the EFFI range are supplied with a 24V DC constant voltage.

| Contact arrangement        | Pin number | Cable color | Designation |
|----------------------------|------------|-------------|-------------|
| 3-4                        | 1          | Brown       | + 24 V      |
|                            | 2          | No wire     | n.a.        |
|                            | 3          | Blue        | GND         |
| M12 A-coded Male Connector | 4          | No wire     | n.a.        |