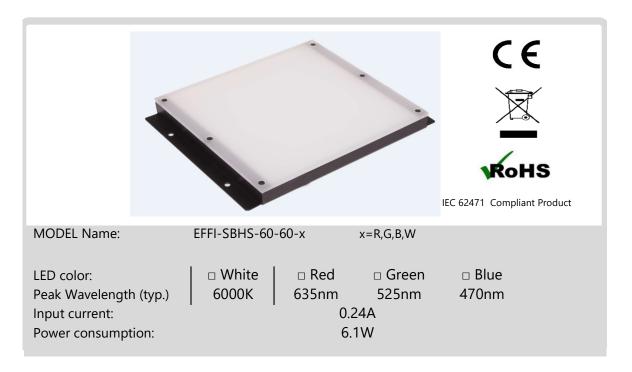

USER'S GUIDE EFFI-RANGE
Version 1.1.2019
Last update: March 2019





Please take a while to consider and read this brochure before using your new device. If you have any doubt, please refer to the datasheet on the website or contact EFFILUX.



## User security I

- Do not look directly or with any optical instrument the light beam
- Avoid any contact with the LED or with the projection lens
- Use the device in an environment at 0°C to +40°C with no excessive moisture: high humidity and high temperature could damage the device
- Do not use the device in an environment with oil fumes and steam
- Do never try to fix any damages to the product by yourself
- Make sure you are using a correct power supply before connecting the device
- Do not inverse electrical polarity check your connections and the conventions before turning on the power supply
- Make sure y