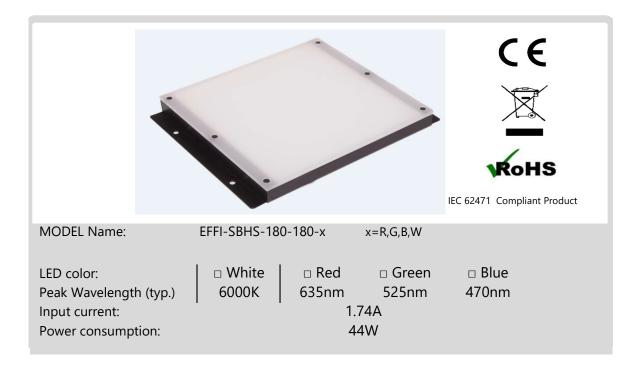

# effiRange

# CONNECTOR M12

All the products of the EFFI range are supplied with a 24V DC constant voltage.

| Contact arrangement        | Pin number | Cable color | Designation |
|----------------------------|------------|-------------|-------------|
|                            | 1          | Brown       | + 24 V      |
|                            | 2          | No wire     | n.a.        |
|                            | 3          | Blue        | GND         |
| M12 A-coded Male Connector | 4          | No wire     | n.a.        |

(Please use within 24V, otherwise it may cause temperature rise or could diminish the lifetime)