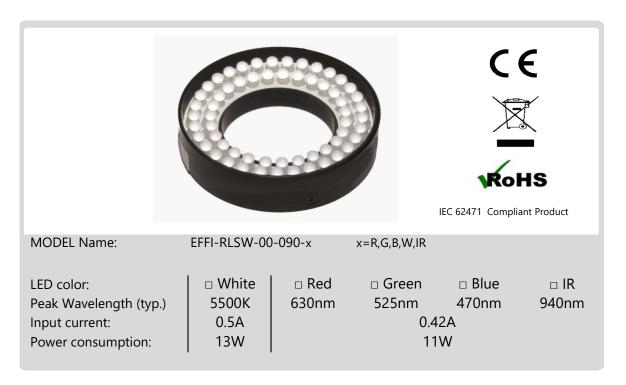

USER'S GUIDE EFFI-RANGE
Version 1.1.2019
Last update: March 2019





Please take a while to consider and read this brochure before using your new device. If you have any doubt, please refer to the datasheet on the website or contact EFFILUX.



### User security I

- Do not look directly or with any optical instrument the light beam
- · Avoid any contact with the LED or with the projection lens
- Use the device in an environment at 0°C to +40°C with no excessive moisture: high humidity and high temperature could damage the device
- Do not use the device in an environment with oil fumes and steam
- Do never try to fix any damages to the product by yourself
- Make sure you are using a correct power supply before connecting the device
- Do not inverse electrical polarity check your connections and the conventions before turning on the power supply
- Make sur