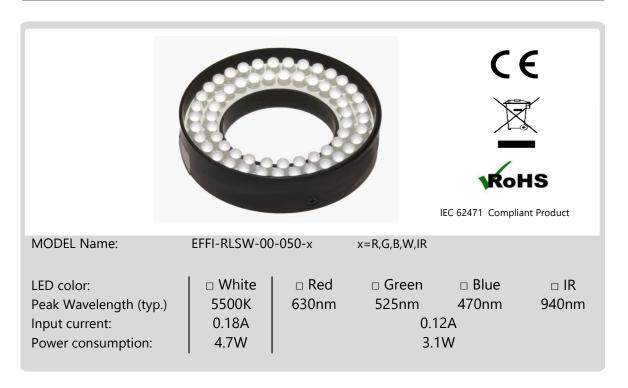

### **CONNECTOR M12**

All the products of the EFFI range are supplied with a 24V DC constant voltage.

| Contact arrangement        | Pin number | Cable color | Designation |
|----------------------------|------------|-------------|-------------|
|                            | 1          | Brown       | + 24 V      |
|                            | 2          | No wire     | n.a.        |
|                            | 3          | Blue        | GND         |
| M12 A-coded Male Connector | 4          | No wire     | n.a.        |