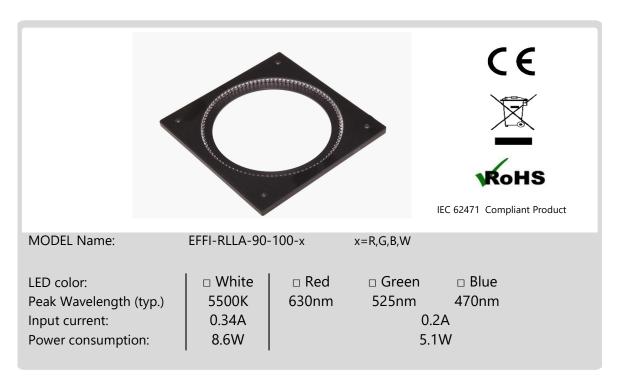

USER'S GUIDE EFFI-RANGE
Version 1.1.2019
Last update: March 2019





Please take a while to consider and read this brochure before using your new device. If you have any doubt, please refer to the datasheet on the website or contact EFFILUX.



### User security I

- Do not look directly or with any optical instrument the light beam
- Avoid any contact with the LED or with the projection lens
- Use the device in an environment at 0°C to +40°C with no excessive moisture: high humidity and high temperature could damage the device
- Do not use the device in an environment with oil fumes and steam
- Do never try to fix any damages to the product by yourself
- Make sure you are using a correct power supply before connecting the device
- Do not inverse electrical polarity check your connections and the conventions before turning on the power supply
- Make sure