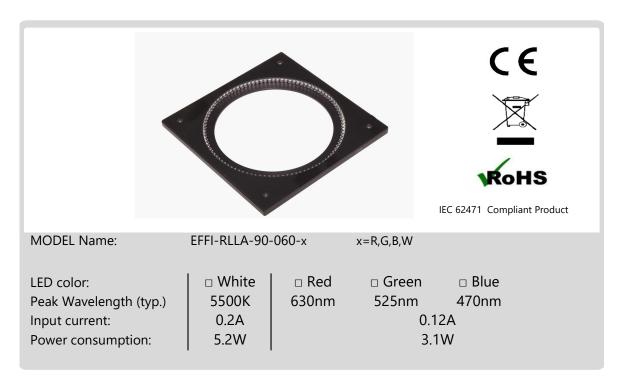

USER'S GUIDE EFFI-RANGE
Version 1.1.2019
Last update: March 2019





Please take a while to consider and read this brochure before using your new device. If you have any doubt, please refer to the datasheet on the website or contact EFFILUX.



### User security I

- Do not look directly or with any optical instrument the light beam
- Avoid any contact with the LED or with the projection lens
- Use the device in an environment at 0°C to +40°C with no excessive moisture: high humidity and high temperature could damage the device
- Do not use the device in an environment with oil fumes and steam
- Do never try to fix any damages to the product by yourself
- Make sure you are using a correct power supply before connecting the device
- Do not inverse electrical polarity check your connections and the conventions before turning on the power supply
- Make sure