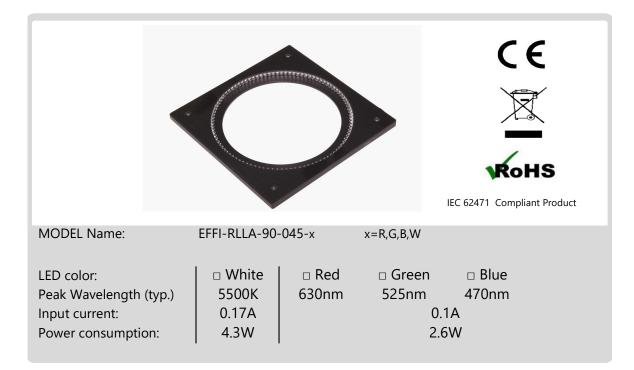

Please take a while to consider and read this brochure before using your new device. If you have any doubt, please refer to the datasheet on the website or contact EFFILUX.



- Do not look directly or with any optical instrument the light beam
- · Avoid any contact with the LED or with the projection lens
- Use the device in an environment at 0°C to +40°C with no excessive moisture: high humidity and high temperature could damage the device
- Do not use the device in an environment with oil fumes and steam
- Do never try to fix any damages to the product by yourself
- Make sure you are using a correct power supply before connecting the device
- Do not inverse electrical polarity check your connections and the conventions before turning on the power supply
- Make sure you consider an ada